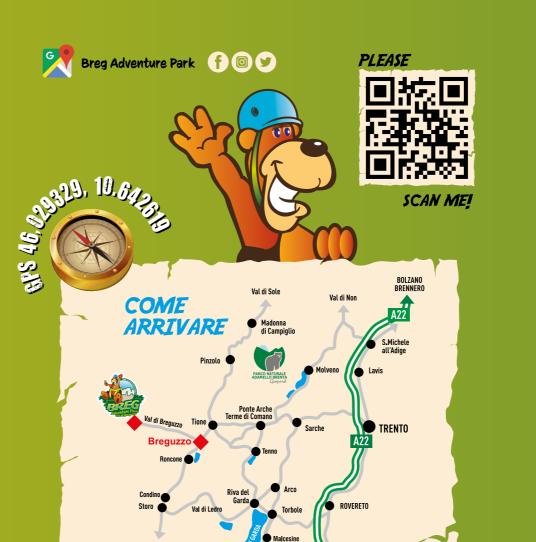

Infoline: +39 333 8848918 Tourist office: +39 0465 323090 info@bregadventurepark.it www.bregadventurepark.it

**NEL PARCO NATURALE** 

**ADAMELLO-BRENTA** 

Al Breg Adventure Park potrai trovare oltre 170 entusiasmanti attività suddivise in 10 percorsi di diverse difficoltà. Situato alle porte del Parco Naturale Adamello Brenta, nel cuore della Val di Breguzzo, in un ampio prato con spazi attrezzati per pic-nic, è in grado di offrire emozioni e grande divertimento in tutta sicurezza. Completamente immersi nella natura, sarà possibile affrontare percorsi di abilità pensati per tutta la famiglia, sospesi nell'aria tra tronchi, teleferiche mozzafiato, passerelle e ponti tibetani che collegano un albero all'altro seguiti da istruttori specializzati.

Breg Adventure Park Val di Breguzzo, it has over 170 amusing activities divided into 10 routes of different levels. It is located on the edge of the Adamello Brenta Natural Park, in the heart of the Val di Breguzzo, in a zone with equipped pic-nic areas. This Park offers plenty of enjoyment and fun in **total** safety. Completely surrounded by nature you can try your skills on routes of different levels suitable for all the family, hanging between trees, descending breathtaking zip wires, crossing footbridges and suspension bridges that hang between the trees, while being followed by specialized instructors.